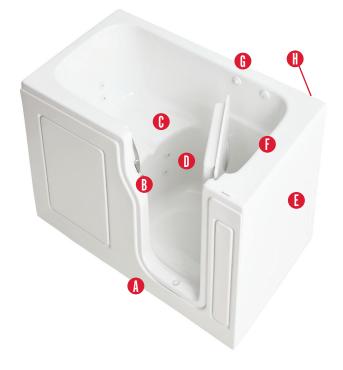

## **FEATURES**

### A LOW THRESHOLD

Low threshold for easy entry and exit

#### **B** ERGONOMIC DOOR HANDLE

Ergomic door handle is uniquely designed for simple opening and closing of door.

#### C HYGIENIC SEAT CHANNEL

Hygienic seat channel allows you to easily wash hard to reach areas without lifting your body.

#### D ELEVATED ADA SEAT

ADA compliant seat makes for safer sitting and rising.

#### **E** END PANEL

End panel for access to plumbing underneath tub.

#### F ACCESSIBLE DRAIN

Quick turn accessible drain releases drain without bending.

#### **G** ON/OFF BUTTON

Raised air switch button for simple on/off operation of whirlpool.

#### **H** INLINE HEATER

Inline Heater is a whirlpool standard feature to maintain a cozy warm water temperature.