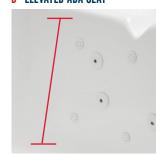

#### D ELEVATED ADA SEAT

ADA compliant seat makes for safer sitting and rising.